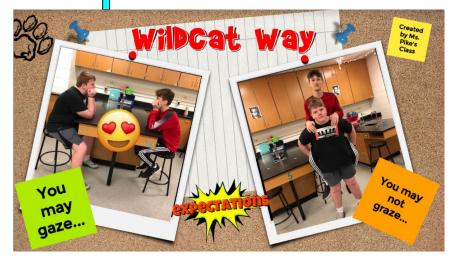

aise your hand during class if you have a question or an appropriate comment.
- You **MAY NOT** shout out or interrupt class. This is distracting for the teacher and for other students—you **MAY NOT** take away from the learning of others.





- You **MAY** listen and show respect when an adult speaks to you or gives you instructions.
- You MAY NOT choose to ignore or walk away from an adult or show disrespect when they are speaking to you.





- You MAY remain in your classroom or assigned area.
- You **MAY NOT** leave your classroom or assigned area without permission from an adult. If an adult does not know where you are at all times, then we don't know that you are safe. This is especially important if we would have an emergency situation—we need to know where you are at all times.





- You MAY keep your hands, feet, and body parts to yourself.
- You **MAY NOT** hit, kick, trip, step on, or make contact in any way with another person.

### wildcat Way Expectations







- You **MAY** keep an appropriate voice volume level in class and in the hallways.
- You **MAY NOT** raise your voice/shout at adults or other students.

### Social Media

- Facebook
  - Southwestern Middle School
- Instagram
  - @we\_are\_wildcats\_sms
- Twitter
  - @SmsWildcats
  - @PrincipalTiz
  - @SMS Wildcat Athletics









- Sarah Gustin--Principal stgustin@tsc.k12.in.us
- Clint Williams--Student Support Specialist/Athletic Director cwilliams@tsc.k12.in.us
- Lindsey Jackson--School Counselor <u>Imjackson@tsc.k12.in.us</u>