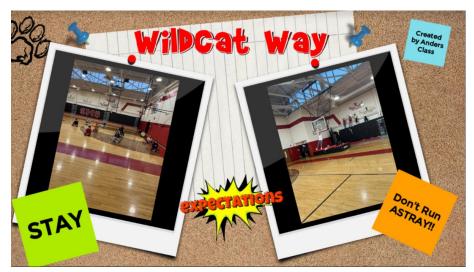

t teacher permission.
- You MAY NOT have earbuds in, head phones on or phones out during school day in class or in the hallways.





- You MAY walk with friends or classmates in the hallway.
- You MAY NOT congregate in groups in the hallway or at lockers. This creates an unsafe situation by making it difficult for others to pass.





- You **MAY** raise your hand during class if you have a question or an appropriate comment.
- You **MAY NOT** shout out or interrupt class. This is distracting for the teacher and for other students—you **MAY NOT** take away from the learning of others.





- You **MAY** listen and show respect when an adult speaks to you or gives you instructions.
- You MAY NOT choose to ignore or walk away from an adult or show disrespect when they are speaking to you.





- You MAY remain in your classroom or assigned area.
- You **MAY NOT** leave your classroom or assigned area without permission from an adult. If an adult does not know where you are at all times, then we don't know that you are safe. This is especially important if we would have an emergency situation—we need to know where you are at all times.





- You MAY keep your hands, feet, and body parts to yourself.
- You **MAY NOT** hit, kick, trip, step on, or make contact in any way with another person.

### wildcat Way Expectations







- You **MAY** keep an appropriate voice volume level in class and in the hallways.
- You **MAY NOT** raise your voice/shout at adults or other students.

### Social Media

- Facebook
  - Southwestern Middle School
- Instagram
  - @we\_are\_wildcats\_sms