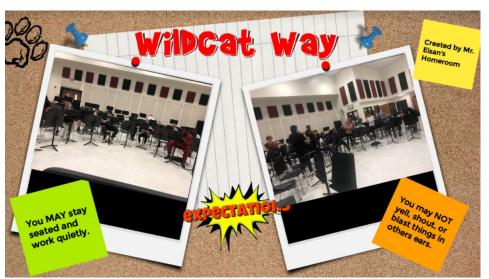

ice Technology



Mrs. Poore English



Mrs. Ritchie Choir/Gen. Music





### Serving our Scholars

- Specialist
  - Tina Goff
- 504 Coordinator
  - Richard Huffer
- English Learners
  - Melissa Tanner
- Speech Language Pathologist
  - Kristy Gaskin
- Paraprofessionals
  - Andrew Miller
  - Amanda Pfeiffer
  - Carla Roberts









### Virtual Tour of SMS



unch Line

Cafeteria



- You MAY keep your cell phones/devices in lockers-no Airpods/headphones without teacher permission.
- You MAY NOT have earbuds in, head phones on or phones out during school day in class or in the hallways.





- You MAY walk with friends or classmates in the hallway.
- You MAY NOT congregate in groups in the hallway or at lockers. This creates an unsafe situation by making it difficult for others to pass.





- You **MAY** raise your hand during class if you have a question or an appropriate comment.
- You **MAY NOT** shout out or interrupt class. This is distracting for the teacher and for other students—you **MAY NOT** take away from the learning of others.





- You **MAY** listen and show respect when an adult speaks to you or gives you instructions.
- You MAY NOT choose to ignore or walk away from an adult or show disrespect when they are speaking to you.





- You MAY remain in your classroom or assigned area.
- You **MAY NOT** leave your classroom or assigned area without permission from an adult. If an adult does not know where you are at all times, then we don't know that you are safe. This is especially important if we would have an emergency situation—we need to know where you