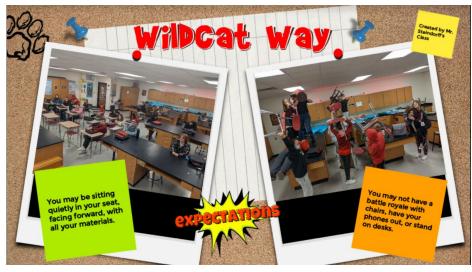

e Technology



Mrs. Poore English



Mrs. Ritchie Choir/Gen. Music





### Serving our Scholars

- Specialist
  - Tina Goff
- 504 Coordinator
  - Richard Huffer
- English Learners
  - Melissa Tanner
- Speech Language Pathologist
  - Kristy Gaskin
- Paraprofessionals
  - Andrew Miller
  - Amanda Pfeiffer
  - Carla Roberts









### Virtual Tour of SMS



unch Line

Cafeteria



- You MAY keep your cell phones/devices in lockers-no Airpods/headphones without teacher permission.
- You MAY NOT have earbuds in, head phones on or phones out during school day in class or in the hallways.





- You MAY walk with friends or classmates in the hallway.
- You MAY NOT congregate in groups in the hallway or at lockers. This creates an unsafe situation by making it difficult for others to pass.





- You **MAY** raise your hand during class if you have a question or an appropriate comment.
- You **MAY NOT** shout out or interrupt class. This is distracting for the teacher and for other students—you **MAY NOT** take away from the learning of others.





- You **MAY** listen and show respect when an adult speaks to you or gives you instructions.
- You MAY NOT choose to ignore or walk away from an adult or show disrespect when they are speaking to you.





- You MAY remain in your classroom or assigned area.
- You **MAY NOT** leave your classroom or assigned area without permission from an adult. If an adult does not know where you are at all times, then we don't know that you are safe. This is especially important if we would have an emergency situation—we need to know where you ar