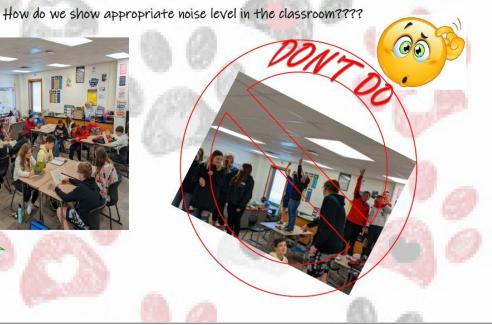

AY NOT** take away from the learning of others.





- You **MAY** listen and show respect when an adult speaks to you or gives you instructions.
- You MAY NOT choose to ignore or walk away from an adult or show disrespect when they are speaking to you.





- You MAY remain in your classroom or assigned area.
- You **MAY NOT** leave your classroom or assigned area without permission from an adult. If an adult does not know where you are at all times, then we don't know that you are safe. This is especially important if we would have an emergency situation—we need to know where you are at all times.





- You MAY keep your hands, feet, and body parts to yourself.
- You **MAY NOT** hit, kick, trip, step on, or make contact in any way with another person.

### wildcat Way Expectations







- You **MAY** keep an appropriate voice volume level in class and in the hallways.
- You **MAY NOT** raise your voice/shout at adults or other students.

### Social Media

- Facebook
  - Southwestern Middle School
- Instagram
  - @we\_are\_wildcats\_sms
- Twitter
  - @SmsWildcats
  - @PrincipalTiz
  - @SMS Wildcat Athletics









- Sarah Gustin--Principal stgustin@tsc.k12.in.us
- Clint Williams--Student Support Specialist/Athletic Director cwilliams@tsc.k12.in.us
- Lindsey Jackson--School Counselor <u>Imjackson@tsc.k12.in.us</u>