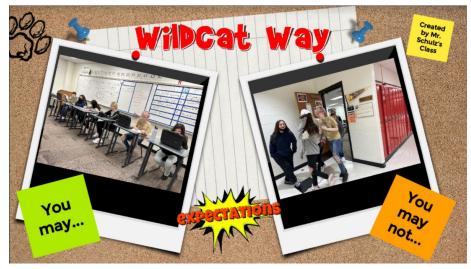

teacher permission.
- You MAY NOT have earbuds in, head phones on or phones out during school day in class or in the hallways.





- You MAY walk with friends or classmates in the hallway.
- You MAY NOT congregate in groups in the hallway or at lockers. This creates an unsafe situation by making it difficult for others to pass.





- You **MAY** raise your hand during class if you have a question or an appropriate comment.
- You **MAY NOT** shout out or interrupt class. This is distracting for the teacher and for other students—you **MAY NOT** take away from the learning of others.





- You **MAY** listen and show respect when an adult speaks to you or gives you instructions.
- You MAY NOT choose to ignore or walk away from an adult or show disrespect when they are speaking to you.





- You MAY remain in your classroom or assigned area.
- You **MAY NOT** leave your classroom or assigned area without permission from an adult. If an adult does not know where you are at all times, then we don't know that you are safe. This is especially important if we would have an emergency situation—we need to know where you are at all times.





- You MAY keep your hands, feet, and body parts to yourself.
- You **MAY NOT** hit, kick, trip, step on, or make contact in any way with another person.

### wildcat Way Expectations







- You **MAY** keep an appropriate voice volume level in class and in the hallways.
- You **MAY NOT** raise your voice/shout at adults or other students.

### Social Media

- Facebook
  - Southwestern Middle School
- Instagram
  - @we\_are\_wildcats\_sms
-