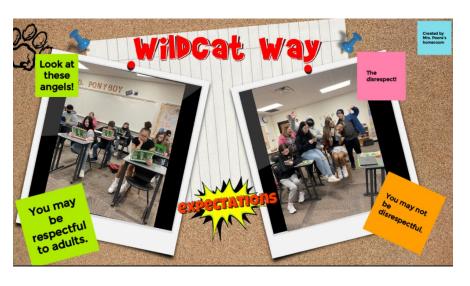

ssionals
  - Andrew Miller
  - Amanda Pfeiffer
  - Carla Roberts









### Virtual Tour of SMS



unch Line

Cafeteria



- You MAY keep your cell phones/devices in lockers-no Airpods/headphones without teacher permission.
- You MAY NOT have earbuds in, head phones on or phones out during school day in class or in the hallways.





- You MAY walk with friends or classmates in the hallway.
- You MAY NOT congregate in groups in the hallway or at lockers. This creates an unsafe situation by making it difficult for others to pass.





- You **MAY** raise your hand during class if you have a question or an appropriate comment.
- You **MAY NOT** shout out or interrupt class. This is distracting for the teacher and for other students—you **MAY NOT** take away from the learning of others.





- You **MAY** listen and show respect when an adult speaks to you or gives you instructions.
- You MAY NOT choose to ignore or walk away from an adult or show disrespect when they are speaking to you.





- You MAY remain in your classroom or assigned area.
- You **MAY NOT** leave your classroom or assigned area without permission from an adult. If an adult does not know where you are at all times, then we don't know that you are safe. This is especially important if we would have an emergency situation—we need to know where you are at all times.





- You MAY keep your hands, feet, and body parts to yourself.
- You **MAY NOT** hit, kick, trip, step on, or make contact in any way with another person.

### wildcat Way Expectations







- You **MAY** keep an appropriate voice volume le