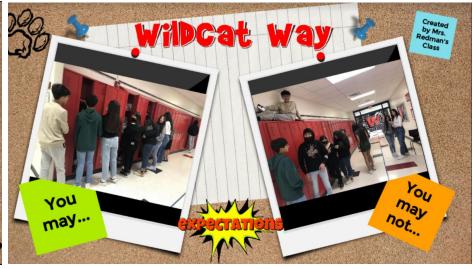

Meet our 8th grade teachers!



Mr. Anders PE/Health



Mr. Eisan Band



Miss McKee PCC



Mrs. Menon Math



Mrs. Owens Special Education



Mrs. Phillips Social Studies



Ms. Pike Science



Miss Price Technology



Mrs. Poore English



Mrs. Ritchie Choir/Gen. Music





### Serving our Scholars

- Specialist
  - Tina Goff
- 504 Coordinator
  - Richard Huffer
- English Learners
  - Melissa Tanner
- Speech Language Pathologist
  - Kristy Gaskin
- Paraprofessionals
  - Andrew Miller
  - Amanda Pfeiffer
  - Carla Roberts









### Virtual Tour of SMS



unch Line

Cafeteria



- You MAY keep your cell phones/devices in lockers-no Airpods/headphones without teacher permission.
- You MAY NOT have earbuds in, head phones on or phones out during school day in class or in the hallways.





- You MAY walk with friends or classmates in the hallway.
- You MAY NOT congregate in groups in the hallway or at lockers. This creates an unsafe situation by making it difficult for others to pass.





- You **MAY** raise your hand during class if you have a question or an appropriate comment.
- You **MAY NOT** shout out or interrupt class. This is distracting for the teacher and for other students—you **MAY NOT** take away from the learning of others.





- You **MAY** listen and show respect when an adult speaks to you or gives you instructions.
- You MAY NOT choose to ignore or walk away from an adult or show disrespect when they are speaking to you.





- You MAY remain in your classroom or assigned area.
- You **MAY NOT** leave your classroom or assigned area without permission