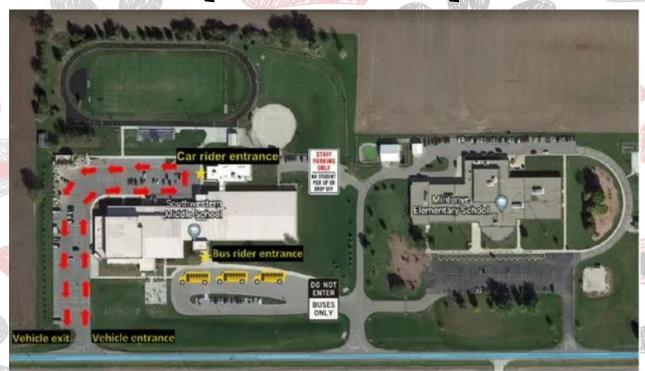

# Arrival/Dismissal

Students enter SMS - 8:10 A.M.

School Day Begins - 8:25 A.M.

Dismissal - 3:05 P.M.